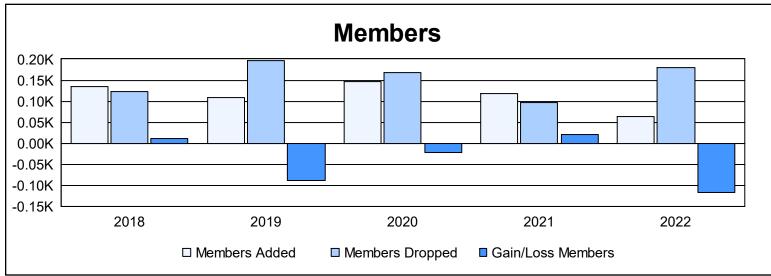

District 110BN As of June 2022 Cumulative

| Year      | New<br>Clubs | Dropped<br>Clubs | Gain/<br>Loss<br>Clubs | New<br>Members | Charter<br>Members | Reinstate<br>Members | Transfer<br>Members | Total<br>Member<br>Added | Total<br>Members<br>Dropped | Gain/<br>Loss<br>Members |
|-----------|--------------|------------------|------------------------|----------------|--------------------|----------------------|---------------------|--------------------------|-----------------------------|--------------------------|
| 2017-2018 | 1            | 0                | 1                      | 100            | 22                 | 4                    | 8                   | 134                      | 122                         | 12                       |
| 2018-2019 | 0            | 0                | 0                      | 86             | 0                  | 3                    | 19                  | 108                      | 197                         | -89                      |
| 2019-2020 | 0            | 1                | -1                     | 109            | 1                  | 23                   | 13                  | 146                      | 169                         | -23                      |
| 2020-2021 | 3            | 0                | 3                      | 45             | 61                 | 5                    | 7                   | 118                      | 97                          | 21                       |
| 2021-2022 | 0            | 2                | -2                     | 50             | 0                  | 7                    | 6                   | 63                       | 180                         | -117                     |
| Average   | 1            | 1                | 0                      | 78             | 17                 | 8                    | 11                  | 114                      | 153                         | -39                      |