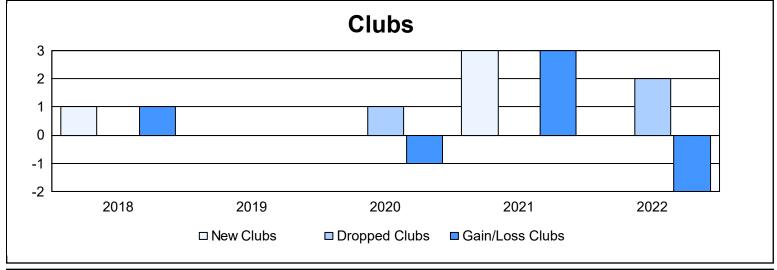

District 110BN As of June 2022 Cumulative

| Year      | New<br>Clubs | Dropped<br>Clubs | Gain/<br>Loss<br>Clubs | New<br>Members | Charter<br>Members | Reinstate<br>Members | Transfer<br>Members | Total<br>Member<br>Added | Total<br>Members<br>Dropped | Gain/<br>Loss<br>Members |
|-----------|--------------|------------------|------------------------|----------------|--------------------|----------------------|---------------------|--------------------------|-----------------------------|--------------------------|
| 2017-2018 | 1            | 0                | 1                      | 100            | 22                 | 4                    | 8                   | 134                      | 122                         | 12                       |
| 2018-2019 | 0            | 0                | 0                      | 86             | 0                  | 3                    | 19                  | 108                      | 197                         | -89                      |
| 2019-2020 | 0            | 1                | -1                     | 109            | 1                  | 23                   | 13                  | 146                      | 169                         | -23                      |
| 2020-2021 | 3            | 0                | 3                      | 45             | 61                 | 5                    | 7                   | 118                      | 97                          | 21                       |
| 2021-2022 | 0            | 2                | -2                     | 50             | 0                  | 7                    | 6                   | 63                       | 180                         | -117                     |
| Average   | 1            | 1                | 0                      | 78             | 17                 | 8                    | 11                  | 114                      | 153                         | -39                      |